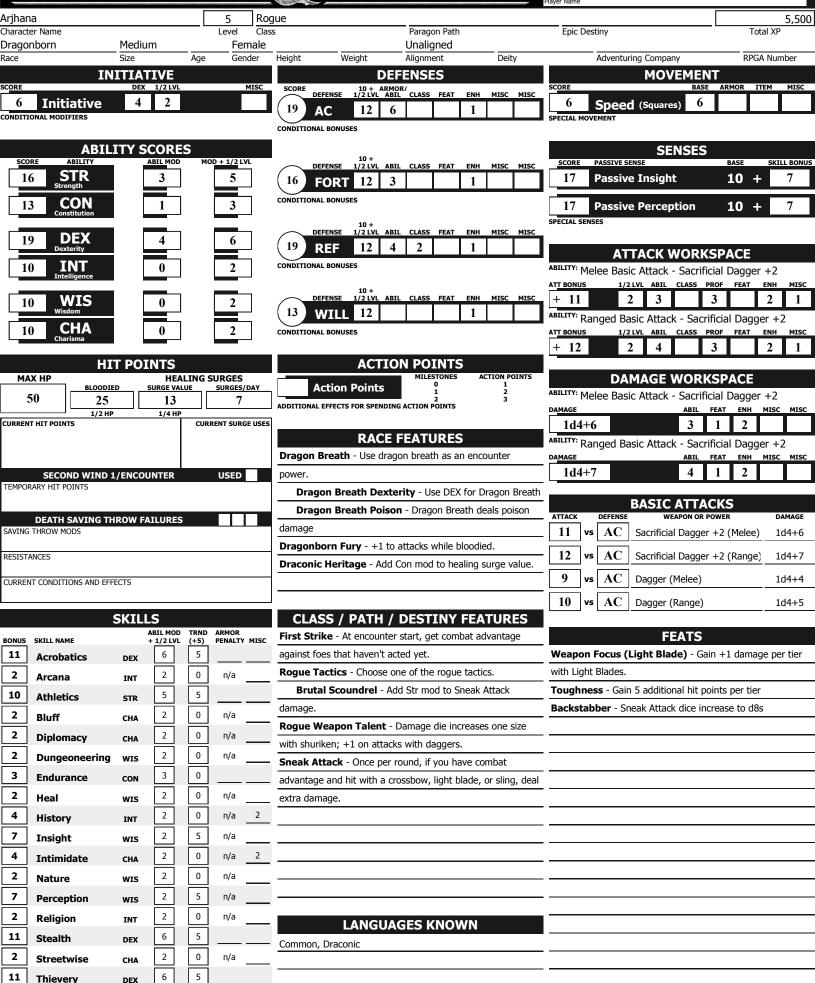

## Character Sheet

Arjhana

| POWER INDEX                                                      | MAGIC ITEM INDEX                                                               | CHARACTER PORTRAIT         |
|------------------------------------------------------------------|--------------------------------------------------------------------------------|----------------------------|
| List your powers below.<br>Check the box when the power is used. | <i>List your powers below.</i><br><i>Check the box when the power is used.</i> | <u> </u>                   |
| Clear the box when the power renews.                             | Clear the box when the power renews.                                           |                            |
| AT-WILL POWERS Piercing Strike                                   | MAGIC ITEMS                                                                    | 1                          |
|                                                                  | WEAPON                                                                         | I i                        |
| Riposte Strike                                                   | WEAPON                                                                         |                            |
|                                                                  | WEAPON                                                                         |                            |
|                                                                  |                                                                                |                            |
|                                                                  | ARMOR Shared Suffering Leather Armor +1 (E)                                    |                            |
|                                                                  | ARMS                                                                           |                            |
| ENCOUNTER POWERS                                                 | FEET                                                                           |                            |
| Dragon Breath                                                    | HANDS                                                                          |                            |
| Guarded Attack                                                   | HEAD                                                                           |                            |
| Nasty Backswing                                                  | NECK Cloak of Distortion +1 (E)                                                |                            |
|                                                                  | RING                                                                           |                            |
|                                                                  | RING                                                                           |                            |
|                                                                  | WAIST                                                                          | PERSONALITY TRAITS         |
|                                                                  |                                                                                |                            |
| DAILY POWERS                                                     |                                                                                |                            |
| Easy Target                                                      |                                                                                |                            |
| Deep Cut                                                         |                                                                                |                            |
|                                                                  |                                                                                |                            |
|                                                                  |                                                                                |                            |
|                                                                  |                                                                                |                            |
|                                                                  |                                                                                | MANNERISMS AND APPEARANCE  |
| UTILITY POWERS                                                   |                                                                                |                            |
| Tumble                                                           |                                                                                |                            |
|                                                                  |                                                                                |                            |
|                                                                  |                                                                                |                            |
|                                                                  |                                                                                |                            |
|                                                                  |                                                                                |                            |
|                                                                  | Daily Item Powers Per Day                                                      |                            |
|                                                                  | Heroic (1-10) Milestone / / /                                                  | CHARACTER BACKGROUND       |
|                                                                  | Paragon (11-20)                                                                |                            |
|                                                                  | Epic (21-30)                                                                   |                            |
| OTHER EQUIPMENT                                                  | RITUALS / ALCHEMY                                                              |                            |
| Dagger (E)                                                       |                                                                                |                            |
| Leather Armor                                                    |                                                                                |                            |
| Adventurer's Kit                                                 |                                                                                |                            |
|                                                                  |                                                                                | COMPANIONS AND ALLIES      |
|                                                                  |                                                                                |                            |
|                                                                  |                                                                                |                            |
|                                                                  |                                                                                |                            |
|                                                                  |                                                                                |                            |
|                                                                  |                                                                                |                            |
|                                                                  |                                                                                |                            |
|                                                                  |                                                                                |                            |
|                                                                  |                                                                                | SESSION AND CAMPAIGN NOTES |
|                                                                  |                                                                                |                            |
|                                                                  |                                                                                |                            |
| COINS AND OTHER WEALTH                                           |                                                                                |                            |
| Money on hand: 840 gp                                            |                                                                                |                            |
| Stored money: 0 gp                                               |                                                                                |                            |
| Encumbrance: 82 / 160                                            |                                                                                |                            |
|                                                                  |                                                                                |                            |
|                                                                  | J                                                                              |                            |
|                                                                  |                                                                                |                            |