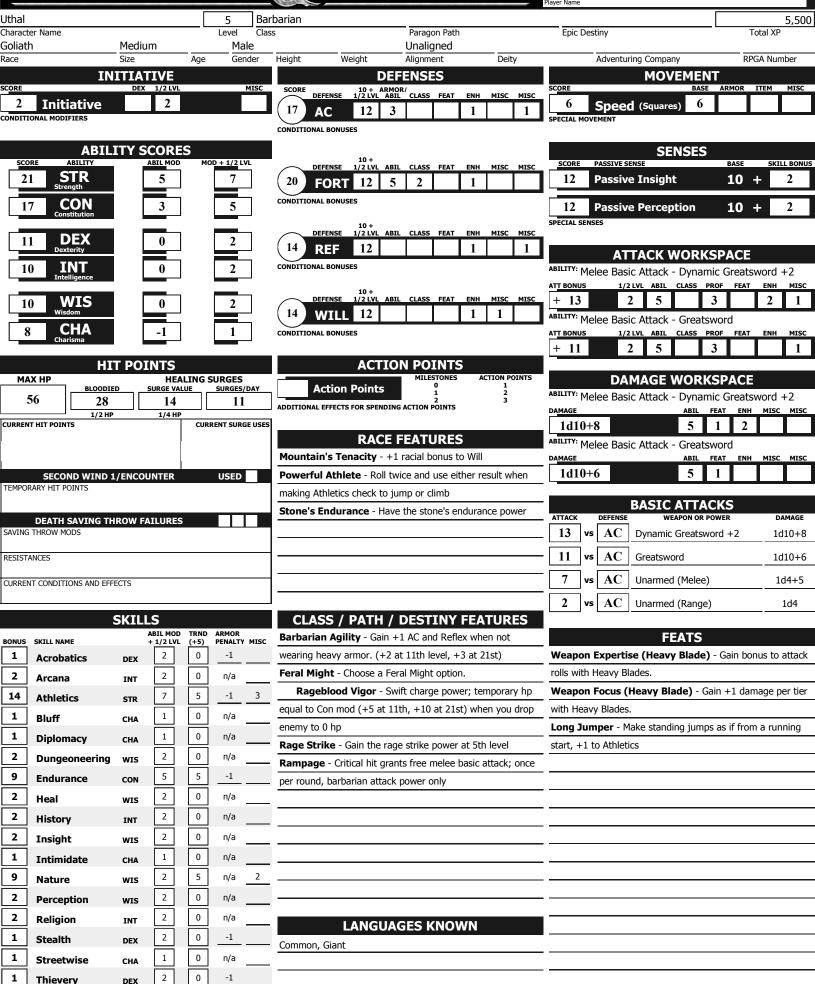

## **Character Sheet**

Uthal

DFX

| POWER INDEX                                                                    | MAGIC ITEM INDEX                                                 | CHARACTER PORTRAIT         |  |  |  |  |  |
|--------------------------------------------------------------------------------|------------------------------------------------------------------|----------------------------|--|--|--|--|--|
| <i>List your powers below.</i><br><i>Check the box when the power is used.</i> | List your powers below.<br>Check the box when the power is used. |                            |  |  |  |  |  |
| Clear the box when the power renews.                                           | Clear the box when the power renews.                             |                            |  |  |  |  |  |
| AT-WILL POWERS Recuperating Strike                                             | WEAPON Dynamic Greatsword +2 (E)                                 | 1                          |  |  |  |  |  |
|                                                                                |                                                                  | l i                        |  |  |  |  |  |
| Howling Strike                                                                 | WEAPON                                                           |                            |  |  |  |  |  |
|                                                                                | WEAPON                                                           |                            |  |  |  |  |  |
|                                                                                |                                                                  |                            |  |  |  |  |  |
|                                                                                | ARMS Barkskin Hide Armor +1 (E)                                  |                            |  |  |  |  |  |
|                                                                                |                                                                  |                            |  |  |  |  |  |
| ENCOUNTER POWERS                                                               | FEET                                                             |                            |  |  |  |  |  |
| Stone's Endurance                                                              | HANDS                                                            |                            |  |  |  |  |  |
| Swift Charge                                                                   | HEAD                                                             | *                          |  |  |  |  |  |
| Avalanche Strike                                                               | NECK Healer's Brooch +1 (E)                                      |                            |  |  |  |  |  |
| Blade Sweep                                                                    | RING                                                             |                            |  |  |  |  |  |
|                                                                                | RING                                                             | A                          |  |  |  |  |  |
|                                                                                | WAIST                                                            | PERSONALITY TRAITS         |  |  |  |  |  |
| DAILY POWERS                                                                   |                                                                  |                            |  |  |  |  |  |
| Rage Strike                                                                    |                                                                  |                            |  |  |  |  |  |
| Swift Panther Rage                                                             |                                                                  |                            |  |  |  |  |  |
|                                                                                |                                                                  |                            |  |  |  |  |  |
| Frost Wolf Rage                                                                |                                                                  |                            |  |  |  |  |  |
|                                                                                |                                                                  |                            |  |  |  |  |  |
| <u></u> _                                                                      |                                                                  |                            |  |  |  |  |  |
|                                                                                |                                                                  | MANNERISMS AND APPEARANCE  |  |  |  |  |  |
| UTILITY POWERS                                                                 |                                                                  |                            |  |  |  |  |  |
| Primal Vitality                                                                |                                                                  |                            |  |  |  |  |  |
|                                                                                |                                                                  |                            |  |  |  |  |  |
|                                                                                |                                                                  |                            |  |  |  |  |  |
|                                                                                |                                                                  |                            |  |  |  |  |  |
|                                                                                | Daily Item Powers Per Day                                        |                            |  |  |  |  |  |
|                                                                                | Heroic (1-10) Milestone / / / /                                  | CHARACTER BACKGROUND       |  |  |  |  |  |
|                                                                                | Paragon (11-20)                                                  |                            |  |  |  |  |  |
|                                                                                | Epic (21-30)                                                     |                            |  |  |  |  |  |
|                                                                                |                                                                  |                            |  |  |  |  |  |
| OTHER EQUIPMENT                                                                | RITUALS / ALCHEMY                                                |                            |  |  |  |  |  |
| Hide Armor                                                                     |                                                                  |                            |  |  |  |  |  |
| Greatsword                                                                     |                                                                  |                            |  |  |  |  |  |
| Adventurer's Kit                                                               |                                                                  |                            |  |  |  |  |  |
|                                                                                |                                                                  | COMPANIONS AND ALLIES      |  |  |  |  |  |
|                                                                                |                                                                  |                            |  |  |  |  |  |
|                                                                                |                                                                  |                            |  |  |  |  |  |
|                                                                                |                                                                  |                            |  |  |  |  |  |
|                                                                                |                                                                  |                            |  |  |  |  |  |
|                                                                                |                                                                  |                            |  |  |  |  |  |
|                                                                                |                                                                  |                            |  |  |  |  |  |
|                                                                                |                                                                  | SESSION AND CAMPAIGN NOTES |  |  |  |  |  |
|                                                                                |                                                                  |                            |  |  |  |  |  |
|                                                                                |                                                                  |                            |  |  |  |  |  |
|                                                                                | ·                                                                |                            |  |  |  |  |  |
| COINS AND OTHER WEALTH<br>Money on hand: 840 gp                                |                                                                  |                            |  |  |  |  |  |
| Stored money: 0 gp                                                             |                                                                  |                            |  |  |  |  |  |
| Encumbrance: 115 / 210                                                         |                                                                  |                            |  |  |  |  |  |
|                                                                                |                                                                  |                            |  |  |  |  |  |
|                                                                                | ]                                                                |                            |  |  |  |  |  |
|                                                                                |                                                                  |                            |  |  |  |  |  |

| CHARACTER NAME<br>Uthal                                                                                             |                                                                                                                    | Second Wind                                                                                   |  |  |  |  |  |
|---------------------------------------------------------------------------------------------------------------------|--------------------------------------------------------------------------------------------------------------------|-----------------------------------------------------------------------------------------------|--|--|--|--|--|
| PLAYER NAME                                                                                                         |                                                                                                                    | KEYWORDS USED                                                                                 |  |  |  |  |  |
| RACE Goliath CLASS Barbarian LEVEL 5                                                                                |                                                                                                                    | Standard Personal                                                                             |  |  |  |  |  |
| RACE Goliath CLASS Barbarian LEVEL 5                                                                                |                                                                                                                    | ACTION 🔄 🖗 RANGE                                                                              |  |  |  |  |  |
| HP 21 STR AC                                                                                                        |                                                                                                                    | vs Self                                                                                       |  |  |  |  |  |
| 56 17 CON 17                                                                                                        | NO. AS ANY                                                                                                         | ATTACK DEFENSE TARGET                                                                         |  |  |  |  |  |
| Fort                                                                                                                | N. Continent and T. a                                                                                              | Effect: You spend a healing surge and regain<br>14 hit points. You gain a +2 bonus to all     |  |  |  |  |  |
| Spd 11 DEX 20                                                                                                       | ACTION                                                                                                             | defenses until the start of your next turn.                                                   |  |  |  |  |  |
| 6 10 INT Ref                                                                                                        | DOINT                                                                                                              |                                                                                               |  |  |  |  |  |
|                                                                                                                     | TUINI                                                                                                              |                                                                                               |  |  |  |  |  |
|                                                                                                                     |                                                                                                                    |                                                                                               |  |  |  |  |  |
| (+2) 8 CHA 14                                                                                                       |                                                                                                                    |                                                                                               |  |  |  |  |  |
|                                                                                                                     | ALC: MAL                                                                                                           |                                                                                               |  |  |  |  |  |
| 12 Passive<br>Insight 12 Passive<br>Percention                                                                      | and the second second                                                                                              | ADDITIONAL EFFECTS                                                                            |  |  |  |  |  |
| IZ Insight IZ Perception                                                                                            |                                                                                                                    |                                                                                               |  |  |  |  |  |
|                                                                                                                     |                                                                                                                    | CLASS LEVEL BOOK PH                                                                           |  |  |  |  |  |
| PLAY DATA DLUGEONS & DRAGONS ®                                                                                      | ENCOUNTER SPECIAL DUMOEONE & DEMOCINE ®                                                                            |                                                                                               |  |  |  |  |  |
| Recuperating Strike                                                                                                 | Howling Strike                                                                                                     | Stone's Endurance                                                                             |  |  |  |  |  |
|                                                                                                                     | · ·                                                                                                                |                                                                                               |  |  |  |  |  |
| KEYWORDS Primal, Weapon                                                                                             | KEYWORDS Primal, Weapon                                                                                            | KEYWORDS USED                                                                                 |  |  |  |  |  |
| Standard * + Melee weapon                                                                                           | Standard * Melee weapon                                                                                            | Minor Personal                                                                                |  |  |  |  |  |
| ACTION RANGE 13 vs AC One creature                                                                                  | ACTION RANGE 13 vs AC One creature                                                                                 | ACTION N RANGE                                                                                |  |  |  |  |  |
| ATTACK DEFENSE TARGET                                                                                               | ATTACK DEFENSE TARGET                                                                                              | ATTACK DEFENSE TARGET                                                                         |  |  |  |  |  |
| Requirement: You must be wielding a two-handed                                                                      | Requirement: You must be wielding a two-handed                                                                     | Effect: You gain resist 5 to all damage until the end                                         |  |  |  |  |  |
| weapon.<br>Attack: Strength vs. AC                                                                                  | weapon.<br>Attack: Strength vs. AC                                                                                 | of your next turn.<br>Level 11: Resist 10 to all damage.                                      |  |  |  |  |  |
| Hit: 1[W] + Strength modifier (+5) damage, and you gain<br>temporary hit points equal to your Constitution modifier | Hit: $1[W] + 1d6 + Strength modifier (+5) damage.$<br>Level 11: $1[W] + 2d6 + Strength modifier (+5) damage.$      | Level 21: Resist 15 to all damage.                                                            |  |  |  |  |  |
| (+3). If you are raging, the number of temporary hit points you gain equals 5 + your Constitution modifier          | Level 21: $2[W]$ + 3d6 + Strength modifier (+5) damage.<br>Special: When charging, you can use this power in place |                                                                                               |  |  |  |  |  |
| (+3).                                                                                                               | of a melee basic attack. If you are raging, you can move                                                           |                                                                                               |  |  |  |  |  |
| Level 11: 1[W] + 1d6 + Strength modifier (+5) damage.<br>Level 21: 2[W] + 2d6 + Strength modifier (+5) damage.      | 2 extra squares as part of the charge.                                                                             |                                                                                               |  |  |  |  |  |
| Dynamic Greatsword +2: +13 attack, 1d10+8 damage                                                                    | Dynamic Greatsword +2: +13 attack, 1d10+1d6+8 damage                                                               |                                                                                               |  |  |  |  |  |
| ADDITIONAL EFFECTS                                                                                                  | ADDITIONAL EFFECTS                                                                                                 | ADDITIONAL EFFECTS                                                                            |  |  |  |  |  |
|                                                                                                                     |                                                                                                                    |                                                                                               |  |  |  |  |  |
|                                                                                                                     |                                                                                                                    | CLASS Design Deware LEVEL * BOOK 0//2                                                         |  |  |  |  |  |
| CLASS Barbarian LEVEL 1 BOOK PH2                                                                                    | CLASS Barbarian                                                                                                    | Racial Power ** PH2                                                                           |  |  |  |  |  |
| AT-WILL POWER DUMORONS & DOMOGONS ®                                                                                 |                                                                                                                    | ENCOUNTER POWER                                                                               |  |  |  |  |  |
| Swift Charge                                                                                                        | Avalanche Strike                                                                                                   | Blade Sweep                                                                                   |  |  |  |  |  |
| KEYWORDS Primal USED                                                                                                | KEYWORDS Primal, Weapon                                                                                            | KEYWORDS Primal, Weapon                                                                       |  |  |  |  |  |
| Free Personal                                                                                                       | Standard * * Melee weapon                                                                                          | Standard * I Melee weapon                                                                     |  |  |  |  |  |
| ACTION 😽 🐇 RANGE                                                                                                    | ACTION 🔆 🕸 RANGE                                                                                                   | ACTION                                                                                        |  |  |  |  |  |
| vs<br>ATTACK DEFENSE TARGET                                                                                         | 13 vs AC One creature ATTACK DEFENSE TARGET                                                                        | 13         vs         AC         One creature           ATTACK         DEFENSE         TARGET |  |  |  |  |  |
| Trigger: Your attack reduces an enemy to 0 hit                                                                      | Attack: Strength vs. AC                                                                                            | Attack: Strength vs. AC                                                                       |  |  |  |  |  |
| points<br>Effect: You charge an enemy                                                                               | Hit: 3[W] + Strength modifier (+5) damage.<br>Rageblood Vigor: The attack deals extra damage                       | Hit: 2[W] + Strength modifier (+5) damage, and                                                |  |  |  |  |  |
| Effect: You charge an enemy.                                                                                        | equal to your Constitution modifier (+3).                                                                          | each bloodied enemy adjacent to you takes<br>damage equal to your Constitution modifier (+3). |  |  |  |  |  |
|                                                                                                                     | Effect: Until the start of your next turn, any                                                                     | Rageblood Vigor: Each enemy adjacent to you                                                   |  |  |  |  |  |
|                                                                                                                     | attacker gains a +4 bonus to attack rolls against you.                                                             | that is not bloodied also takes damage equal to your Constitution modifier (+3).              |  |  |  |  |  |
|                                                                                                                     | Dynamic Greatsword +2: +13 attack, 3d10+11                                                                         |                                                                                               |  |  |  |  |  |
|                                                                                                                     | damage                                                                                                             | Dynamic Greatsword +2: +13 attack, 2d10+8 damage                                              |  |  |  |  |  |
| ADDITIONAL EFFECTS                                                                                                  | ADDITIONAL EFFECTS                                                                                                 | ADDITIONAL EFFECTS                                                                            |  |  |  |  |  |
|                                                                                                                     |                                                                                                                    | AUUXI IVIVAL EFFELIS                                                                          |  |  |  |  |  |
|                                                                                                                     |                                                                                                                    |                                                                                               |  |  |  |  |  |
| CLASS Barbarian                                                                                                     | CLASS Barbarian LEVEL 1 BOOK PH2                                                                                   | CLASS Barbarian LEVEL 3 BOOK PH2                                                              |  |  |  |  |  |
| ENCOUNTER POWER DURIGEONIS & DRAGONS ®                                                                              |                                                                                                                    | ENCOUNTER POWER DUNCEONS & DRACONS ®                                                          |  |  |  |  |  |